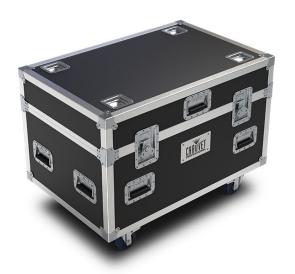

# Rogue R1 Wash (6) Road Case FEATURES

• 6-unit flight case custom designed to hold Rogue R1X Wash

#### **CONSTRUCTION / PHYSICAL**

Dimensions (w/ wheels): 38.44 x 28.38 x 25.44 in (976.31 x 720.73 x 646.11 mm)

(w/o wheels): 38.44 x 23.38 x 25.44 in (976.31 x 720.73 x 646.11 mm)

(shipping size):  $38.44 \times 23.38 \times 25.44$  in (976.31 x 593.73 x 646.11 mm)

Weight: 117 lb (53.07 kg)
(shipping weight): 117 lb (53.07 kg)

Exterior Color: BlackLocking Casters: 2Holds 6 Fixtures

Housing Material: Aluminum alloy, wood