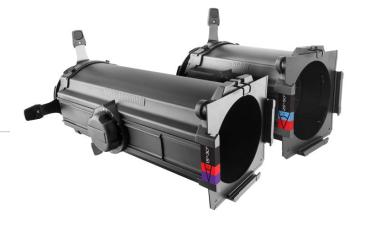

# **Ovation Ellipsoidal HD Zoom Lenses FEATURES**

- Variable focal length lens tube for the Ovation™ E-Series fixtures
- Independent adjustment for beam angle and focal point
- Dual aspheric lenses provide precise focus for crisp gobo projection
- Integrated gel frame holder and gel frame included
- Includes replacement fixture yoke for better balance and more positioning support

## **OPTICAL**

Installed Optics: 15°-30°Installed Optics: 25°-50°

#### CONSTRUCTION / PHYSICAL

- Dimensions (15°–30°): 9.4 x 8.5 x 20.6 in (239 x 215 x 523 mm)
- Dimensions (25°-50°): 8.5 x 9.4 x 18.9 in (215 x 239 x 378 mm)
- Weight (15°-30°): 14 lb (6.35 kg)
- Weight (25°-50°): 11.6 lb (5.26 kg)
- Accessory Holder/Gel Frame Size: 7.5 in (191 mm)

#### WHAT'S INCLUDED

- OEZOOM1530
- OEZOOM2550