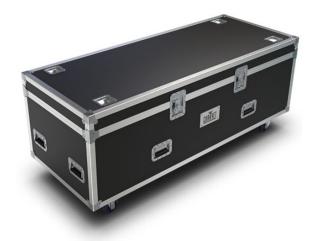

# Ovation B-2805FC (6) Road Case FEATURES

• Six-unit flight case custom designed to hold Ovation B2805 FC

#### **CONSTRUCTION / PHYSICAL**

Dimensions (w/ wheels): 71.38 x 29.19 x 28.38 in (1812.93 x 741.36 x 720.73 mm)
(w/o wheels): 71.38 x 24.19 x 28.38 in (1812.93 x 614.36 x 720.73 mm)
(shipping size): 71.38 x 24.19 x 28.38 in (1812.93 x 614.36 x 720.73 mm)

Weight: 180 lb (81.65 kg)
(shipping weight): 180 lb (81.65 kg)

Exterior Color: BlackLocking Casters: 2Holds 6 Fixtures

Housing Material: Aluminum alloy, wood

#### WHAT'S INCLUDED

CP6CASEOB2805