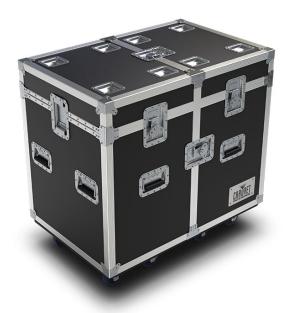

# Maverick MK2 Spot/Profile and MK1 Spot/Hybrid (2) Road Case FEATURES

 Two-unit flight case custom designed to hold Maverick MK1 Spot, Maverick MK1 Hybrid, Maverick MK2 Spot, and Maverick MK2 Profile

### **CONSTRUCTION / PHYSICAL**

Dimensions (w/ wheels): 37.63 x 36.88 x 24.38 in (955.68 x 936.63 x 619.13 mm)

(w/o wheels): 37.63 x 31.88 x 24.38 in (955.68 x 809.63 x 619.13 mm)

(shipping size):  $37.63 \times 31.88 \times 24.38$  in (955.68 x 809.63 x 619.13 mm)

Weight: 131 lb (59.42 kg)
(shipping weight): 131 lb (59.42 kg)

Exterior Color: BlackLocking Casters: 2

Holds 2 Fixtures

• Housing Material: Aluminum alloy, wood

# **WHAT'S INCLUDED**

CP2CASEMK